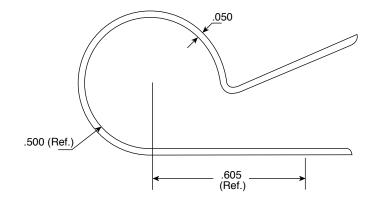

## **Standard Cable Clamps**

561-C0500

Date Last Revised: 12-16-15

**DIMENSIONS:** in.

Molded nylon cable clamps secure, insulate and route cable, wiring, tubing, piping and fiber optics. These tough, durable chemical resistant nylon 6/6 cable clamps are perfect for applications in electronics, automotive, air craft, appliance and many other industries.