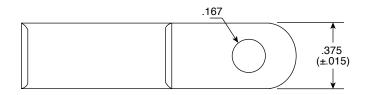

| Description                  | Package Quantity |
|------------------------------|------------------|
| 1/2x3/8x.167 Cable Clamp M01 | 4000             |
| RoHS Compliant               |                  |